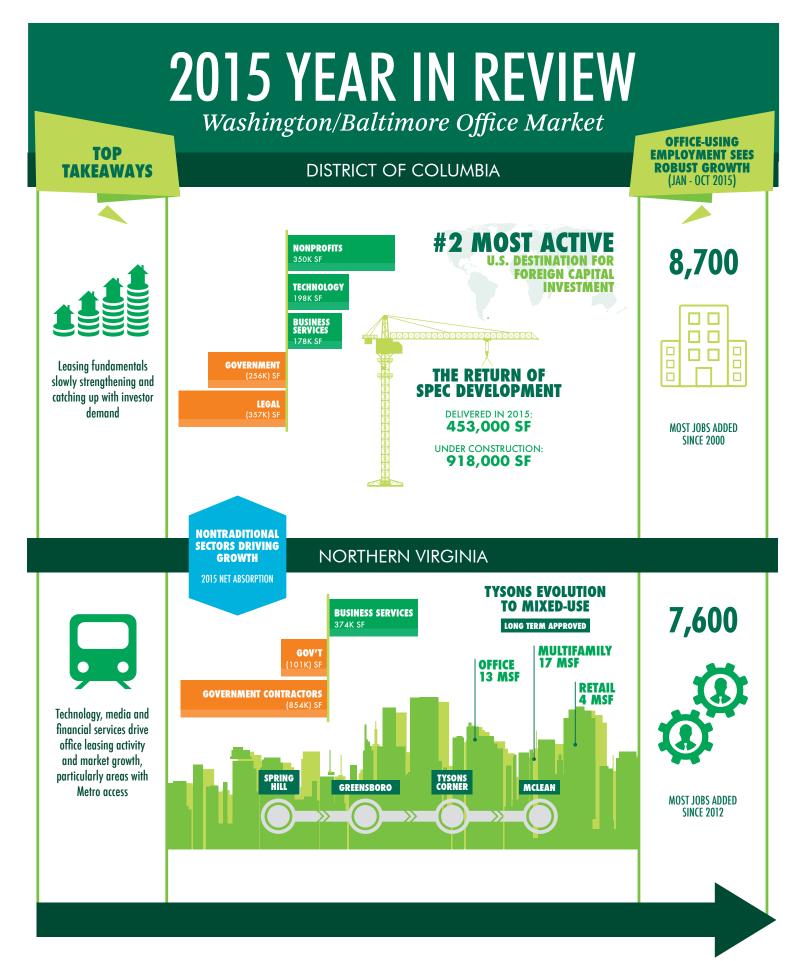

## **2015 YEAR IN REVIEW** *Washington/Baltimore Office Market*

**OFFICE-USING** TOP **EMPLOYMENT SEES ROBUST GROWTH** TAKEAWAYS SUBURBAN MARYLAND (JAN - OCT 2015) **UNEMPLOYMENT LOWEST FLIGHT TO QUALITY SINCE 2008** 2015 NET ABSORPTION 6,900 BY BUILDING CLASS -270 2013 **6.0% CLASS A** 2014 371.000 SF 4.8% **CLASS B** Demand for high-quality (108,000) SF space in core markets outpaces commodity products with the I-270 SILVER SPRING COLLEG PARK такома NEW CARROLLTON BETHESDA corridor continuing to attract investors **MOST JOBS ADDED SINCE 2005 PURPLE LINE CONSTRUCTION TO COMMENCE IN 2016** BALTIMORE **DOWNTOWN PRIME ASSET TRADES ACTIVE** ...... 7,400 **ALL TIME HIGH SINCE 2007 ON THE MARKET** 100 LIGHT -SALES **100 S CHARLES** VOLUME . . . . . . . . . . . . . . . \$380M 100 E PRATT \$188M **2014** 2015 A stable market in 2015 and a well preleased 1 SOUTH construction pipeline 250 W PRATT **MOST JOBS ADDED** LEGG MASON **SINCE 2012** TOWER .......