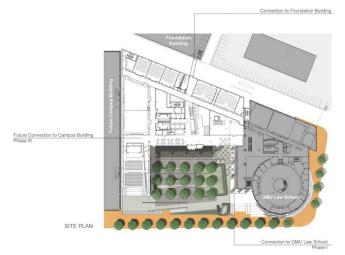

#### George Mason University Founders Hall

2011 Award of Excellence Winner Build-to-Suit Institutional Facility \$20 Million and Above

#### **Judge's Comments**

- > Appealing, compelling and incredible.
- > An example of dynamic architecture in an urban infill location.
- ➤ Enhanced client's presence in community with attention to detail and responsiveness to their needs.
- > Offered a lot of "bang" for the buck.

2011 Award of Excellence Winner Build-to-Suit Institutional Facility \$20 Million and Above