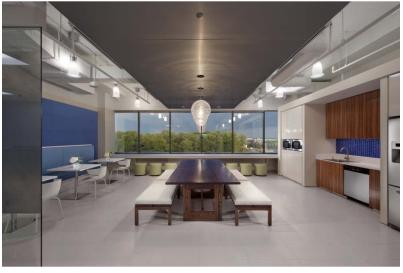

#### **GeoEye**

2011 Award of Excellence Winner Best Interiors, Tenant Space 50,000 SF and Above

#### **Judge's Comments**

- ➤ Thoughtfulness of design: simple, straight forward, elegant and refined.
- > Use of communal table in break room intriguing.
- > Successfully expresses client's corporate identity.
- > You can feel the technology and the imagery.