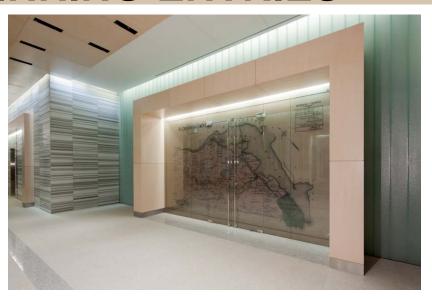

#### **Judge's Comments**

- As part of a larger mixed use development, this "designers building" "jumps out" architecturally in the area.
- ➤ The curved wall expresses the motion of the busy street outside.
- > Map in lobby connects past and future.
- ➤ Building makes a commendable contribution to an already unique urban area.