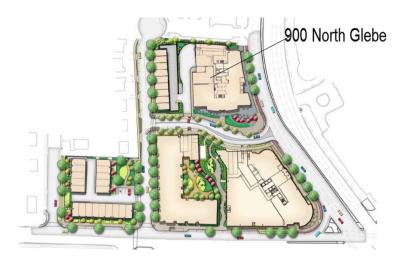

#### 900 North Glebe Road

2011 Award of Excellence Winner Speculative Office Building 4 Stories and Above