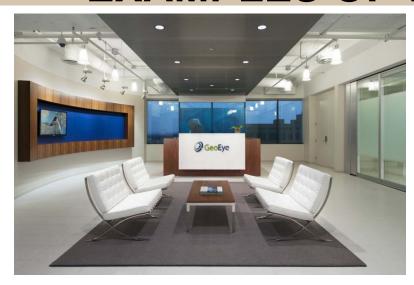

#### **GeoEye**

2011 Award of Excellence Winner Best Interiors, Tenant Space 50,000 SF and Above

#### **Judge's Comments**

- ➤ Thoughtfulness of design: simple, straight forward, elegant and refined.
- > Use of communal table in break room intriguing.
- > Successfully expresses client's corporate identity.
- > You can feel the technology and the imagery.