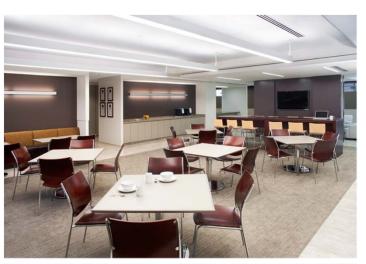

#### **GeoEye**

2011 Award of Excellence Winner Best Interiors, Tenant Space 50,000 SF and Above

#### **Judge's Comments**

- ➤ Thoughtfulness of design: simple, straight forward, elegant and refined.
- > Use of communal table in break room intriguing.
- > Successfully expresses client's corporate identity.
- > You can feel the technology and the imagery.

GeoEye
2011 Award of Excellence Winner
Best Interiors, Tenant Space 50,000 SF and Above