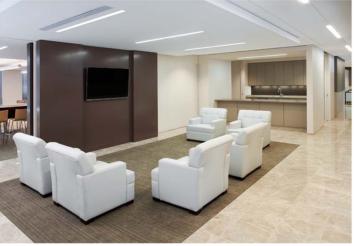

#### **GeoEye**

2011 Award of Excellence Winner Best Interiors, Tenant Space 50,000 SF and Above

#### **Judge's Comments**

- ➤ Thoughtfulness of design: simple, straight forward, elegant and refined.
- > Use of communal table in break room intriguing.
- > Successfully expresses client's corporate identity.
- > You can feel the technology and the imagery.

GeoEye
2011 Award of Excellence Winner
Best Interiors, Tenant Space 50,000 SF and Above