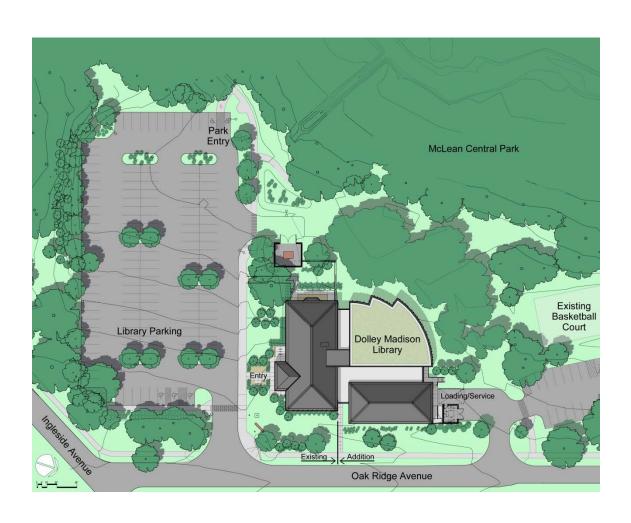

#### **Dolley Madison Library**

2011 Award of Excellence Winner Build-to-Suit Institutional Facility Under \$20 Million

#### **Judge's Comments**

- > Thoughtful.
- > Links the built environment with nature.
- ➤ The curvilinear lines makes you feel like you are part of the forest.
- ➤ A local landmark that was enjoyed by the community is now more universal and timeless.

2011 Award of Excellence Winner Build-to-Suit Institutional Facility Under \$20 Million

2011 Award of Excellence Winner Build-to-Suit Institutional Facility Under \$20 Million