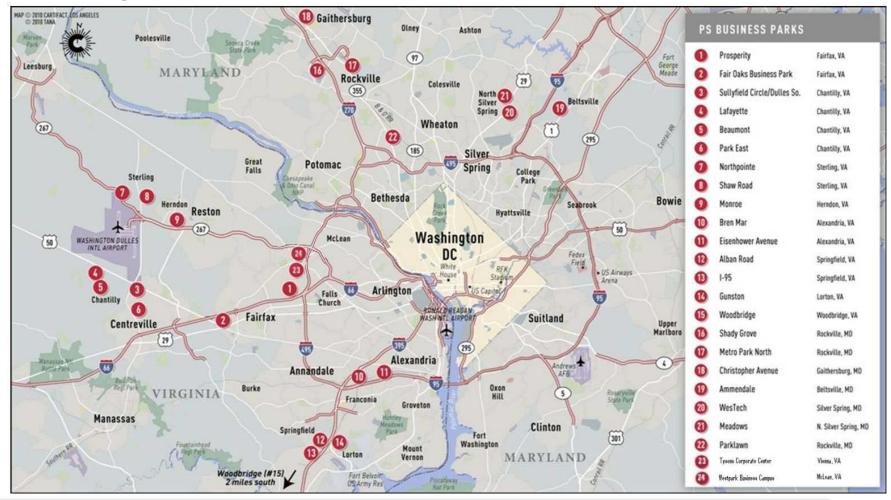

# PS Business Parks, LLC

- > Headquartered in Glendale, CA
- ➤ Publically Held REIT, NYSE PSB
- > 23 MM sf throughout the Country
- ► 6.5 MM sf in Metro Washington
- ➤ 4.1 MM sf in Northern Virginia
- ➤ Unleveraged real estate: less than 2.4% debt
- ➤ Value add Class B office/flex and industrial assets
- > 657,000 sf 12 buildings at Prosperity Business Campus, Merrifield