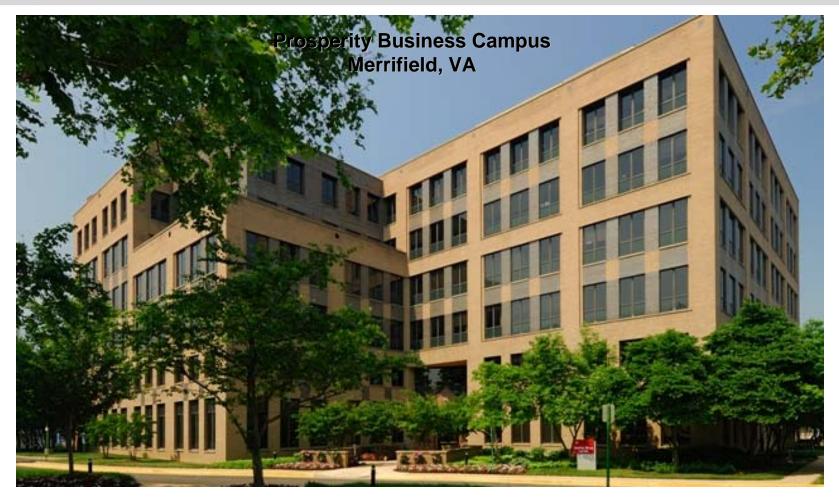

# PS Business Parks, LLC

- > Headquartered in Glendale, CA
- ➤ Publically Held REIT, NYSE PSB
- > 23 MM sf throughout the Country
- ► 6.5 MM sf in Metro Washington
- ➤ 4.1 MM sf in Northern Virginia
- ➤ Unleveraged real estate: less than 2.4% debt
- ➤ Value add Class B office/flex and industrial assets
- > 657,000 sf 12 buildings at Prosperity Business Campus, Merrifield

#### Washington DC Portfolio





#### **Fairfax**



# **Prosperity Business Campus**





#### 2701 Re-Development

- 58,000 square feet
- LEED Silver Certification
- New
  - Lobby
  - HVAC
  - Elevator
  - Interior finishes
- \$4.6 million re-investment
- Small Spec Suite Build Out, Completed Mar 2011



# **Largest Owners**

#### All properties

|              | Company Name                               | Market | BBA       | SPACE AVAILABLE |           |         | NUMBER OF BUILDINGS |        |     |      |        |
|--------------|--------------------------------------------|--------|-----------|-----------------|-----------|---------|---------------------|--------|-----|------|--------|
| Company Name |                                            | Share  | RBA       | Total           | Direct    | Sublet  | Total               | Off