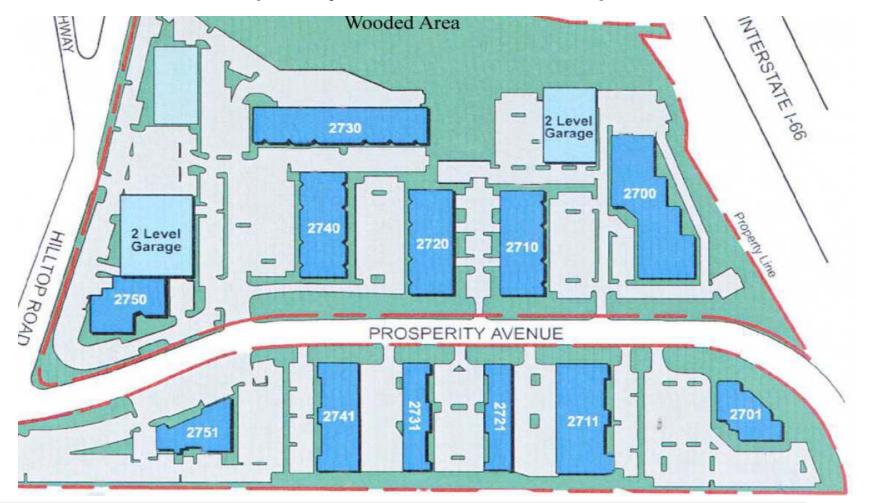

# **Prosperity Business Campus**

#### 2701 Re-Development

- 58,000 square feet
- LEED Silver Certification
- New
  - Lobby
  - HVAC
  - Elevator
  - Interior finishes
- \$4.6 million re-investment
- Small Spec Suite Build Out, Completed Mar 2011

#### Largest Office Owners - Merrifield

- 8260 Willow Oaks Corporate Drive
- 8270 Willow Oaks Corporate Drive
- 8280 Willow Oaks Corporate Drive
- 8301 Arlington Blvd
- 8501 Arlington Blvd
- 8503 Arlington Blvd
- 8503 Arlington Blvd
- 8505 Arlington Blvd
- 3289 Woodburn Road
- 3299 Woodburn Road
- 1) 2941 Fairview Park
- 3130 Fairview Park
- 3141 Fairview Park
- 3 8111 Gatehouse Road
- 2701 Prosperity Ave
- 2711 Prosperity Ave
- 2721 Prosperity Ave
- 2731 Prosperity Ave
- 2741 Prosperity Ave2751 Prosperity Ave
- 3 2700 Prosperity Ave
- 2710 Prosperity Ave
- 2720 Prosperity Ave
- 2730 Prosperity Ave
- 2740 Prosperity Ave
- 2750 Prosperity Ave
- PS Business Parks 662,441 SF
- KBS 570,038 SF
- WRIT 471,000 SF
- O Fairview Property Investments 368,498 SF
- Brandywine Realty Trust 361,256 SF
- BPG Properties -281,730 SF