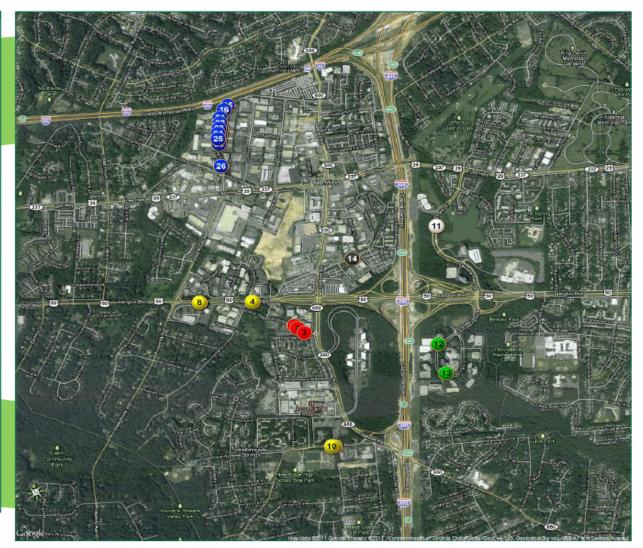

#### Largest Office Owners - Merrifield

- 8260 Willow Oaks Corporate Drive
- 8270 Willow Oaks Corporate Drive
- 8280 Willow Oaks Corporate Drive
- 8301 Arlington Blvd
- 8501 Arlington Blvd
- 8503 Arlington Blvd
- 8503 Arlington Blvd
- 8505 Arlington Blvd
- 3289 Woodburn Road
- 3299 Woodburn Road
- 1) 2941 Fairview Park
- 3130 Fairview Park
- 3141 Fairview Park
- 3 8111 Gatehouse Road
- 2701 Prosperity Ave
- 2711 Prosperity Ave
- 2721 Prosperity Ave
- 2731 Prosperity Ave
- 2741 Prosperity Ave2751 Prosperity Ave
- 3 2700 Prosperity Ave
- 2710 Prosperity Ave
- 2720 Prosperity Ave
- 2730 Prosperity Ave
- 2740 Prosperity Ave
- 2750 Prosperity Ave
- PS Business Parks 662,441 SF
- KBS 570,038 SF
- WRIT 471,000 SF
- O Fairview Property Investments 368,498 SF
- Brandywine Realty Trust 361,256 SF
- BPG Properties -281,730 SF