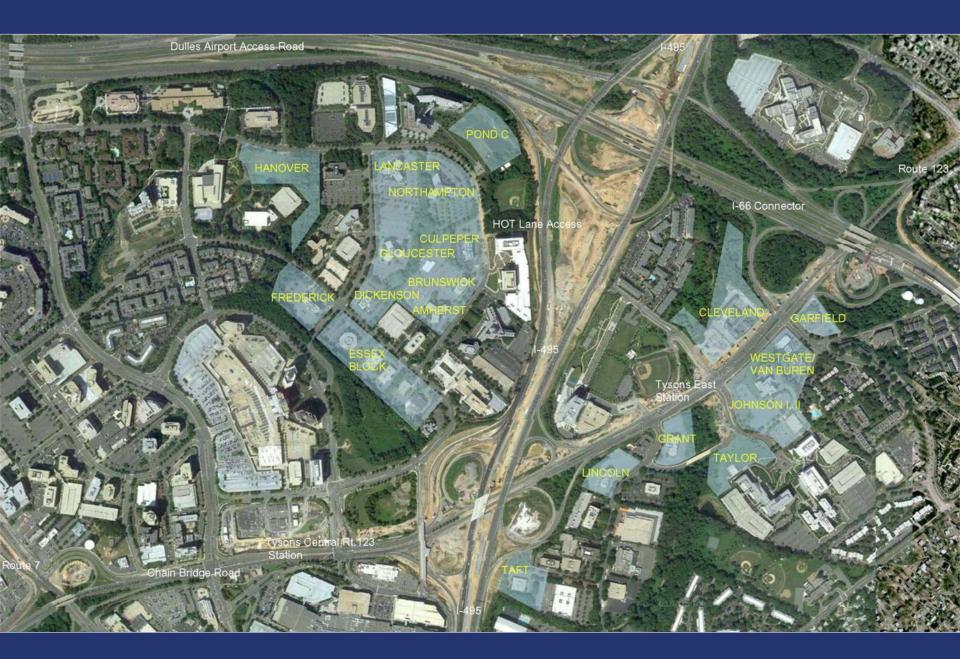

## **Reston Station**

-

| Toom Mombors |  |  |  |  |  |  |  |
|--------------|--|--|--|--|--|--|--|

N) **Comstock Partners LC Developer: Fairfax County Owner: Brokers: Jones Lang LaSalle KLNB** Architects: Davis, Carter, Scott Ltd. **Hickok Cole Architects** Murphy/Jahn

**Contractor:** 

James G. Davis Construction Corporation

Reston Station – Bus Entrance to Metro Garage